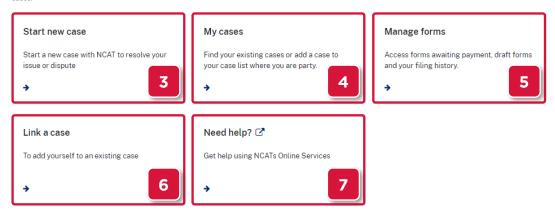

### Welcome to NCAT Online Services

From here you can access case management services including starting a new case, viewing your case information, and filing secondary forms against your cases.

- Clicking the crest returns you to this dashboard
- The menu gives you quick links to the dashboard tiles from anywhere within the application
- Lodge a new application with NCAT
- 4 View hearing details, lodge secondary forms
- Continue a draft application, pay in bulk and view filing history
- 6 Add yourself to an existing case
- Access quick reference guides to help you register and use the NCAT Online Services