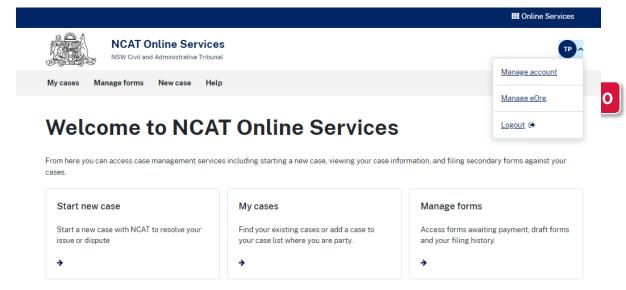

## **Manage Your Account**

- From your profile icon, you can access **Manage account**. Here you can update your payment details and email address
- Manage eOrg, only available for some types of users, will allow you to add and remove users and assign an Admin