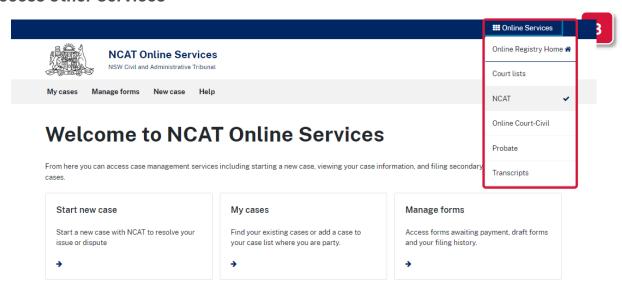

#### **Access Other Services**

The App Switcher at the top right allows you to access other NSW Online Registry services