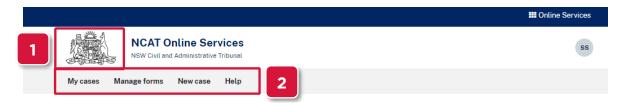

### Welcome to NCAT Online Services

From here you can access case management services including starting a new case, viewing your case information, and filing secondary forms against your cases.

- Clicking the crest returns you to this dashboard
- The menu gives you quick links to the dashboard tiles from anywhere within the application
- Lodge a new application with NCAT
- 4 View hearing details, lodge secondary forms
- Continue a draft application, pay in bulk and view filing history
- 6 Add yourself to an existing case
- Access quick reference guides to help you register and use the NCAT Online Services