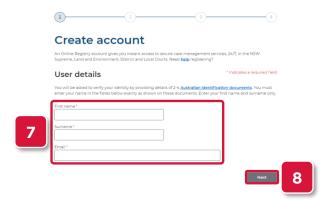

Complete Registration Form (cont')

6. Click Register

- 7. Complete the following fields:
  - a. First name
  - b. Surname
  - c. Email
- 8. Click Next

- 9. Select I am from a business, government or organisation
- 10. Select I am a real estate agent, strata manager or on-site residential property manager acting on behalf of a client