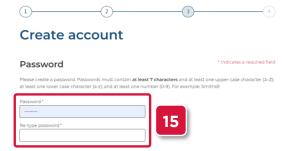

3. Select the images that relate to the given word
- 4. Click VERIFY



5. Click Continue





Complete Registration Form (cont')

6. Click Register



- 7. Complete the following fields:
  - a. First name
  - b. Surname
  - c. Email
- 8. Click Next



- 9. Select I am from a business, government or organisation
- 10. Select I am a real estate agent, strata manager or on-site residential property manager acting on behalf of a client





Complete Registration Form (cont')

- 11. Click Next
- 12. Select I will be lodging only NCAT-related applications/forms as a delegate on behalf of a real estate agent, strata manager or on-site residential property manager who is an authorised person
- 13. Select the confirmation checkbox



14. Click Next



15. Enter a password for your online account



#### Complete Registration Form (cont')

- 16. Select 2 secret questions
- 17. Type your answers to each of the secret questions
- 18. Select the terms and conditions checkbox
- 19. Click Submit



#### Verify Your Email Address

**20.** Your **username** and **verification code** is sent to the email address entered in step 7

**NOTE:** The email may take up to 30 minutes to arrive. Please also check your spam or junk folders.

- 21. Enter the verification code
- 22. Click Validate



#### Verify Your Email Address (cont')

- 23. Enter the user name received in your email
- 24. Type your password
- 25. Select the terms and conditions checkbox
- 26. Click Log In



## Get added as a delegate

- 27. Inform the person you are working on behalf of to add you as a delegate. You will need to