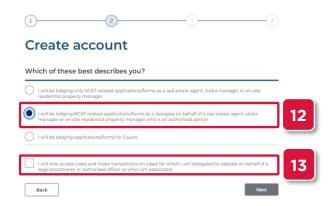

Complete Registration Form (cont')

- 11. Click Next
- 12. Select I will be lodging only NCAT-related applications/forms as a delegate on behalf of a real estate agent, strata manager or on-site residential property manager who is an authorised person
- 13. Select the confirmation checkbox