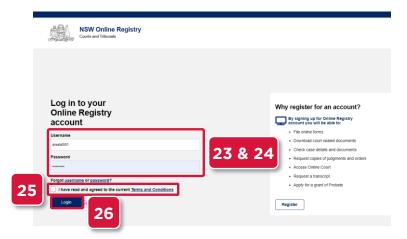

#### Verify Your Email Address (cont')

- 23. Enter the user name received in your email
- 24. Type your password
- 25. Select the terms and conditions checkbox
- 26. Click Log In