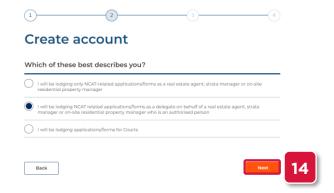

Complete Registration Form (cont')

- 11. Click Next
- 12. Select I will be lodging only NCAT-related applications/forms as a delegate on behalf of a real estate agent, strata manager or on-site residential property manager who is an authorised person
- 13. Select the confirmation checkbox

14. Click Next

15. Enter a password for your online account