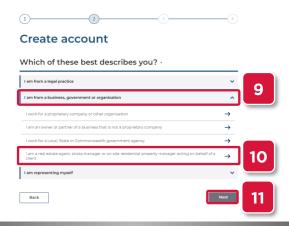

Complete Registration Form (cont')

6. Click Register

- 7. Complete the following fields:
  - a. First name
  - b. Surname
  - c. Email
- 8. Click Next

- 9. Select I am from a business, government or organisation
- 10. Select I am a real estate agent, strata manager or on-site residential property manager acting on behalf of a client