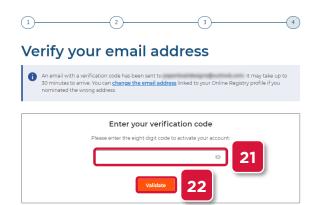

ext
- 12. Select I will be lodging only NCAT-related applications/forms as a delegate on behalf of a real estate agent, strata manager or on-site residential property manager who is an authorised person
- 13. Select the confirmation checkbox



14. Click Next



15. Enter a password for your online account



#### Complete Registration Form (cont')

- 16. Select 2 secret questions
- 17. Type your answers to each of the secret questions
- 18. Select the terms and conditions checkbox
- 19. Click Submit



#### Verify Your Email Address

**20.** Your **username** and **verification code** is sent to the email address entered in step 7

**NOTE:** The email may take up to 30 minutes to arrive. Please also check your spam or junk folders.

- 21. Enter the verification code
- 22. Click Validate



#### Verify Your Email Address (cont')

- 23. Enter the user name received in your email
- 24. Type your password
- 25. Select the terms and conditions checkbox
- 26. Click Log In



## Get added as a delegate

- 27. Inform the person you are working on behalf of to add you as a delegate. You will need to provide them with:
  - First name
  - Surname
  - Online Registry username