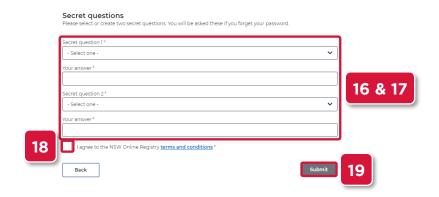

#### Complete Registration Form (cont')

- 16. Select 2 secret questions
- 17. Type your answers to each of the secret questions
- 18. Select the terms and conditions checkbox
- 19. Click Submit