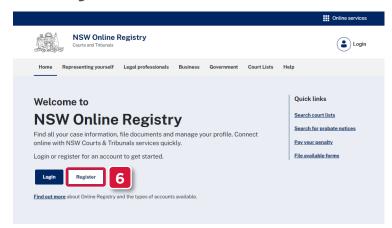

Complete Registration Form (cont')

6. Click Register

- 7. Complete the following fields:
  - a. First name
  - b. Surname
  - c. Email
- 8. Click Next

- 9. Select I am from a business, government or organisation
- 10. Select I am a real estate agent, strata manager or on-site residential property manager acting on behalf of a client