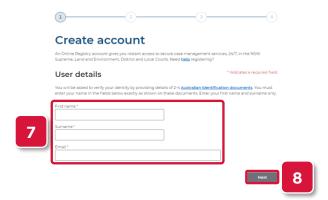

Complete Registration Form (cont')

6. Select Register

- 7. Complete the following fields:
  - a. First name
  - b. Surname
  - c. Email
- 8. Click Next

- 9. Select I am from a business, government or organisation
- **10.** Select an option that suits you