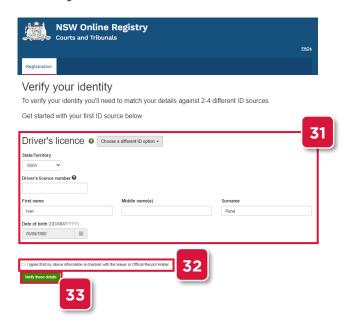

- 31. Complete the fields
- 32. Select the checkbox
- 33. Click Verify these details

Verify Your Identity (cont')

- **34.** Repeat the steps with another form of identification
- **35.** Select the checkbox
- **36.** Click Verify these details