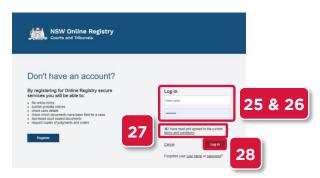

Verify Your Email Address

- 23. Enter the verification code
- 24. Click Validate

- **25.** Enter the user name received in your email
- **26.** Type your password
- 27. Select the terms and conditions checkbox
- 28. Click Log In