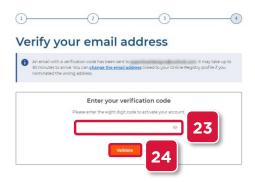

Verify Your Email Address

- 23. Enter the verification code
- 24. Click Validate

- **25.** Enter the user name received in your email
- **26.** Type your password
- 27. Select the terms and conditions checkbox
- 28. Click Log In