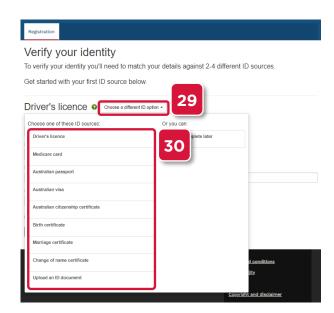

## Verify Your Identity

- **29.** Select the drop to select a form of identification to verify your identity
- **30.** Select the form of identification you have

NOTE: In this example Driver's Licence will be shown