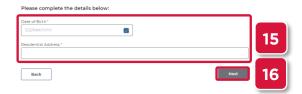

#### Complete Registration Form (cont')

- 12. Select I am an employee accessing cases on behalf of a director or authorised person
- 13. Select the confirmation checkbox
- 14. Click Next

- **15.** Complete the following fields:
  - a. Date of Birth
  - b. Residential Address
- 16. Click Next