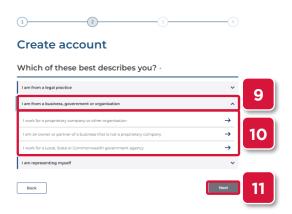

Complete Registration Form (cont')

6. Select Register

- 7. Complete the following fields:
  - a. First name
  - b. Surname
  - c. Email
- 8. Click Next

- 9. Select I am from a business, government or organisation
- **10.** Select an option that suits you

**NOTE:** In this example **I work for a proprietary company or other organisation** will be selected

11. Click Next