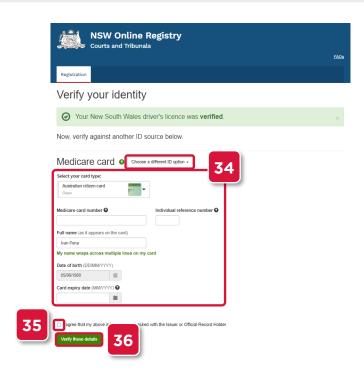

- 31. Complete the fields
- 32. Select the checkbox
- 33. Click Verify these details

Verify Your Identity (cont')

- **34.** Repeat the steps with another form of identification
- **35.** Select the checkbox
- **36.** Click Verify these details

NOTE: In this example Medicare Card will be shown

- 37. Your user account has been set up
- **38.** Follow the instructions to associate your user account with an Authorised Officer

Associate
Account with
an Authorised
Officer