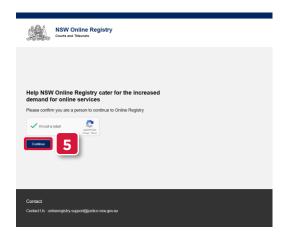

#### Complete Registration Form

- 1. Go to onlineregistry.lawlink.nsw.gov.au
- 2. Select the I'm not a robot checkbox

- 3. Select the images that relate to the given word
- 4. Click VERIFY

5. Click Continue