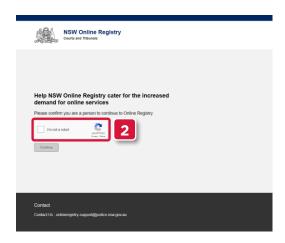

#### Complete Registration Form

- 1. Go to onlineregistry.lawlink.nsw.gov.au
- 2. Select the I'm not a robot checkbox

- 3. Select the images that relate to the given word
- 4. Click VERIFY

5. Click Continue