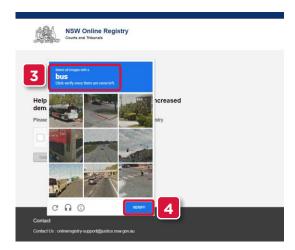

#### Complete Registration Form

- 1. Go to onlineregistry.lawlink.nsw.gov.au
- 2. Select the I'm not a robot checkbox

- 3. Select the images that relate to the given word
- 4. Click VERIFY

5. Click Continue