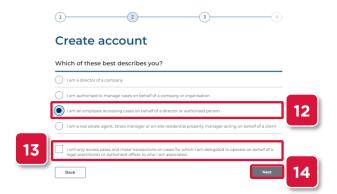

#### Complete Registration Form (cont')

- 12. Select I am an employee accessing cases on behalf of a director or authorised person
- 13. Select the confirmation checkbox
- 14. Click Next

- **15.** Complete the following fields:
  - a. Date of Birth
  - b. Residential Address
- 16. Click Next