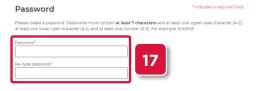

17. Enter a password for your online account

- **18.** Select 2 secret questions
- **19.** Type your answers to each of the secret questions
- 20. Select the terms and conditions checkbox
- 21. Click Submit