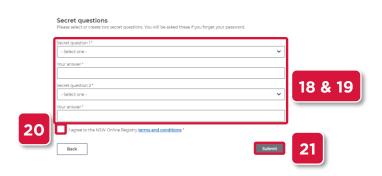

17. Enter a password for your online account

- **18.** Select 2 secret questions
- **19.** Type your answers to each of the secret questions
- 20. Select the terms and conditions checkbox
- 21. Click Submit